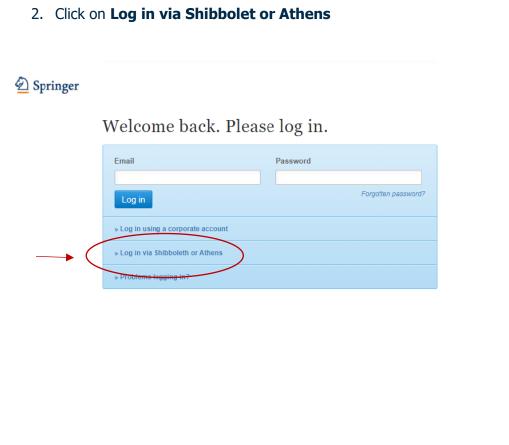

## **SpringerLink**Remote access instructions (via IDEM GARR)

3. Search for "Scuola IMT" in dropdown menu of the box Find your institution (via Shibboleth) and then click on Log in via Shibboleth » Sign up / Log in English ▼ Academic edition ▼ **Springer** Link Search Home • Books A - Z • Journals A - Z • Videos • Librarians Athens and Shibboleth login Athens and Shibboleth allow you to log on to multiple web resources using the same credentials and be recognized as belonging to your parent organization. Please contact your librarian or administrator to find out if you can access this site using these systems Log in via Athens Or, find your institution (via Shibboleth) Select your institution Select your institution Proceed to Athens IMT - Institutions, Markets Technologies Lucca IMT Atlantique (ex EMN) Scuola IMT Alti Studi Lucca Alternatively, log in with your Springer account