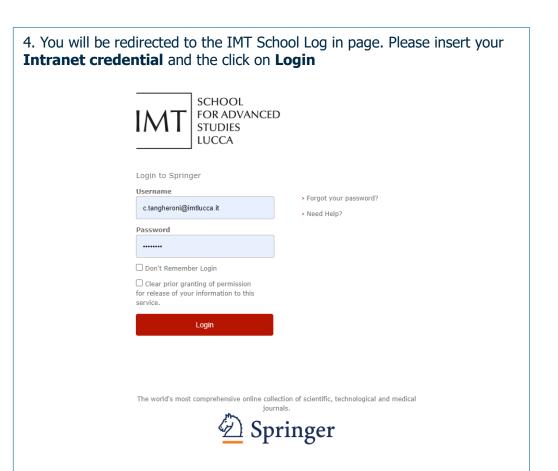

## **SpringerLink**Remote access instructions (via IDEM GARR)

3. Search for "Scuola IMT" in dropdown menu of the box Find your institution (via Shibboleth) and then click on Log in via Shibboleth » Sign up / Log in English ▼ Academic edition ▼ **Springer** Link Search Home • Books A - Z • Journals A - Z • Videos • Librarians Athens and Shibboleth login Athens and Shibboleth allow you to log on to multiple web resources using the same credentials and be recognized as belonging to your parent organization. Please contact your librarian or administrator to find out if you can access this site using these systems Log in via Athens Or, find your institution (via Shibboleth) Select your institution Select your institution Proceed to Athens IMT - Institutions, Markets Technologies Lucca IMT Atlantique (ex EMN) Scuola IMT Alti Studi Lucca Alternatively, log in with your Springer account