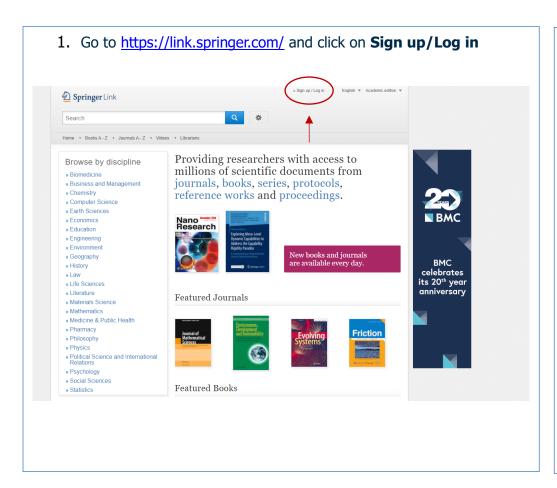

## **SpringerLink**Remote access instructions (via IDEM GARR)

3. Search for "Scuola IMT" in dropdown menu of the box Find your institution (via Shibboleth) and then click on Log in via Shibboleth » Sign up / Log in English ▼ Academic edition ▼ **Springer** Link Search Home • Books A - Z • Journals A - Z • Videos • Librarians Athens and Shibboleth login Athens and Shibboleth allow you to log on to multiple web resources using the same credentials and be recognized as belonging to your parent organization. Please contact your librarian or administrator to find out if you can access this site using these systems Log in via Athens Or, find your institution (via Shibboleth) Select your institution Select your institution Proceed to Athens IMT - Institutions, Markets Technologies Lucca IMT Atlantique (ex EMN) Scuola IMT Alti Studi Lucca Alternatively, log in with your Springer account